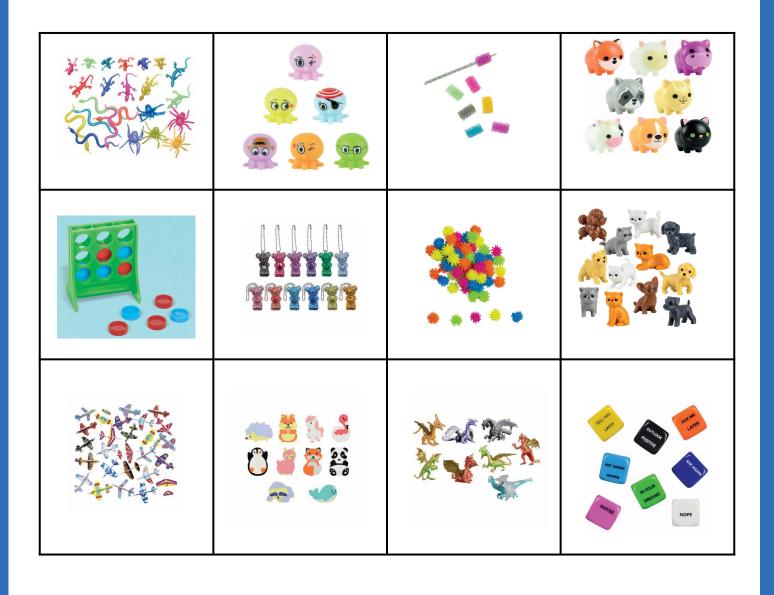

## **Grab Bags Items**

## **Grab Bags**

| The School Store will be selling \$1.00 and \$2.00 Grab Bags in      |
|----------------------------------------------------------------------|
| the month of June. Students who want a grab bag can fill out         |
| the form below and return it to the front office by <u>Tuesday</u> , |
| May 30th. The Grab Bags will consist of 4or 8 <b>random</b> items    |
| from the chart above and will be delivered on Friday, June           |
| 2nd. Each student can only purchase ONE grab bag and the             |
| money must come with the form.                                       |
|                                                                      |

\*Pictures of possible random items can be found in the Friday MES Information Email.