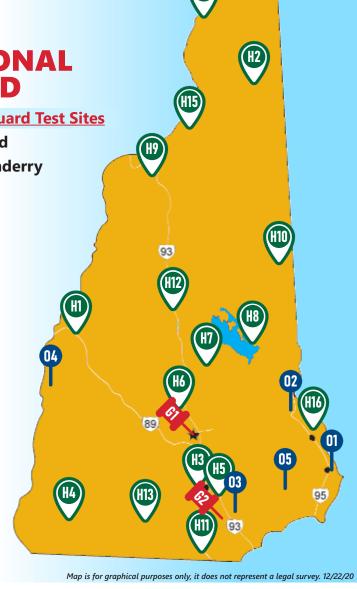

## NH COVID-19 TESTING LOCATIONS with **PRIORITY APPOINTMENTS** within 24 Hours for STUDENTS and SCHOOL EMPLOYEES

with Symptoms of COVID-19\*

| H1  | Alice Peck Day Hospital                  | Lebanon             |
|-----|------------------------------------------|---------------------|
| H2  | <b>Androscoggin Valley Hospital</b>      | Berlin              |
| Н3  | <b>Catholic Medical Center</b>           | Manchester          |
| H4  | <b>Cheshire Medical Center</b>           | Keene               |
| H5  | <b>Elliot Hospital</b>                   | Manchester          |
| H6  | Franklin Regional Hospital               | Franklin            |
| H7  | <b>Huggins Hospital</b>                  | Wolfeboro           |
| H8  | <b>Lakes Region General Hospital</b>     | Laconia             |
| H9  | <b>Littleton Regional Healthcare</b>     | Littleton           |
| H10 | <b>Memorial Hospital</b>                 | <b>North Conway</b> |
| H11 | <b>Southern NH Medical Center</b>        | Nashua              |
| H12 | <b>Speare Memorial Hospital</b>          | Plymouth            |
| H13 | St. Joseph Hospital at Milford           | Milford             |
| H14 | <b>Upper Connecticut Valley Hospital</b> | Colebrook           |
| H15 | <b>Weeks Medical Center</b>              | Lancaster           |
| H16 | <b>Wentworth-Douglass Hospital</b>       | Dover               |

## **NATIONAL GUARD**

**National Guard Test Sites** 

**G1** Concord

**G2** Londonderry

## **OUTPATIENT MEDICAL PRACTICES**

O1 Appledore Medical Group Portsmouth

**O2** Appledore Medical Group Rochester

**O3** Derry Medical Center **Derry** 

**O4** Keady Family Practice Claremont

**O5** Core Physicians Exeter \*These testing locations have reported to the Department of Health and Human Services that appointments are available for students and teachers with symptoms of COVID-19 within 24 hours of the request for an appointment. The appointment may include the use of a rapid antigen test such as an Abbott BinaxNOW test or a PCR test sent to a reference lab reporting shorter turnaround times.